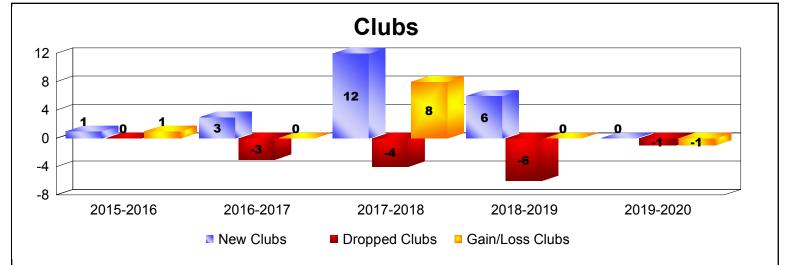

## District 320 E

| Year      | New<br>Clubs | Dropped<br>Clubs | Gain/<br>Loss<br>Clubs | New<br>Members | Charter<br>Members | Reinstate<br>Members | Transfer<br>Members | Total<br>Member<br>Added | Total<br>Members<br>Dropped | Gain/<br>Loss<br>Members |
|-----------|--------------|------------------|------------------------|----------------|--------------------|----------------------|---------------------|--------------------------|-----------------------------|--------------------------|
| 2015-2016 | 1            | 0                | 1                      | 317            | 74                 | 4                    | 12                  | 407                      | -337                        | 70                       |
| 2016-2017 | 3            | -3               | 0                      | 792            | 82                 | 24                   | 27                  | 925                      | -402                        | 523                      |
| 2017-2018 | 12           | -4               | 8                      | 541            | 256                | 25                   | 3                   | 825                      | -703                        | 122                      |
| 2018-2019 | 6            | -6               | 0                      | 230            | 191                | 109                  | 3                   | 533                      | -523                        | 10                       |
| 2019-2020 | 0            | -1               | -1                     | 127            | 6                  | 4                    | 4                   | 141                      | -213                        | -72                      |
| Average   | 4            | -3               | 2                      | 401            | 122                | 33                   | 10                  | 566                      | -436                        | 131                      |