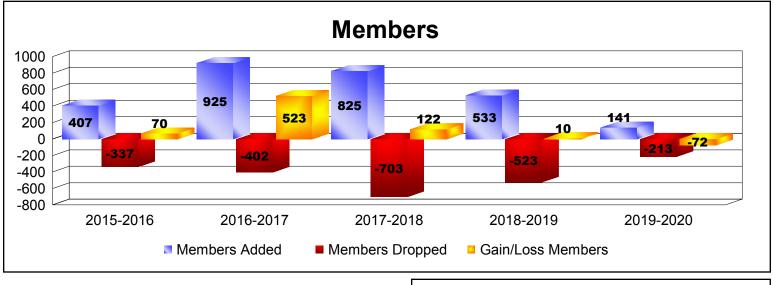

## District 320 E

| Year      | New<br>Clubs | Dropped<br>Clubs | Gain/<br>Loss<br>Clubs | New<br>Members | Charter<br>Members | Reinstate<br>Members | Transfer<br>Members | Total<br>Member<br>Added | Total<br>Members<br>Dropped | Gain/<br>Loss<br>Members |
|-----------|--------------|------------------|------------------------|----------------|--------------------|----------------------|---------------------|--------------------------|-----------------------------|--------------------------|
| 2015-2016 | 1            | 0                | 1                      | 317            | 74                 | 4                    | 12                  | 407                      | -337                        | 70                       |
| 2016-2017 | 3            | -3               | 0                      | 792            | 82                 | 24                   | 27                  | 925                      | -402                        | 523                      |
| 2017-2018 | 12           | -4               | 8                      | 541            | 256                | 25                   | 3                   | 825                      | -703                        | 122                      |
| 2018-2019 | 6            | -6               | 0                      | 230            | 191                | 109                  | 3                   | 533                      | -523                        | 10                       |
| 2019-2020 | 0            | -1               | -1                     | 127            | 6                  | 4                    | 4                   | 141                      | -213                        | -72                      |
| Average   | 4            | -3               | 2                      | 401            | 122                | 33                   | 10                  | 566                      | -436                        | 131                      |